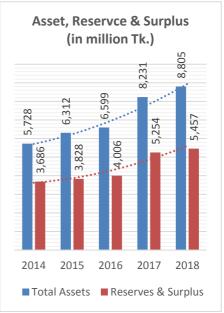

## **BUSINESS PERFORMANCE**

Time marched on completing 31 years of journey for Reliance Insurance Limited. During this epic journey, it has grown from strength to strength with an enviable performance in the industry. The Company's business growth has been consistently impressive over the years. From a few million Taka at the start up stage, the Gross Premium of the Company is now around BDT 2.69 billion in 2018. The Shareholders equity has also grown impressively to BDT 5.81 billion in 2018. With this outstanding performance, Reliance Insurance Limited has indeed set a new benchmark in the Insurance industry of Bangladesh.

Figures in million Taka

| Particulars          | 2014     | 2015     | 2016     | 2017     | 2018     |
|----------------------|----------|----------|----------|----------|----------|
| Paid up Capital      | 687.04   | 790.09   | 869.90   | 956.01   | 1051.61  |
| Shareholder's Fund   | 3,911.45 | 4,156.12 | 4,409.30 | 5,616.81 | 5,814.10 |
| Gross Premium Income | 2,026.71 | 2,271.66 | 2,486.89 | 2,572.67 | 2,689.26 |
| Net Premium Income   | 907.92   | 877.98   | 958.29   | 1,237.65 | 1,312.49 |
| Profit Before Tax    | 458.45   | 456.83   | 494.66   | 630.47   | 694.43   |
| Total Assets         | 5,728.14 | 6,312.08 | 6,599.45 | 8,230.75 | 8,804.50 |
| Total Reserves       | 3,686.09 | 3,828.25 | 4,006.08 | 5,254.46 | 5,456.65 |