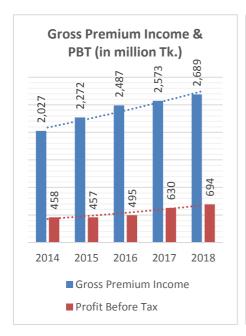

## **BUSINESS PERFORMANCE**

Time marched on completing 31 years of journey for Reliance Insurance Limited. During this epic journey, it has grown from strength to strength with an enviable performance in the industry. The Company's business growth has been consistently impressive over the years. From a few million Taka at the start up stage, the Gross Premium of the Company is now around BDT 2.69 billion in 2018. The Shareholders equity has also grown impressively to BDT 5.81 billion in 2018. With this outstanding performance, Reliance Insurance Limited has indeed set a new benchmark in the Insurance industry of Bangladesh.

Figures in million Taka

| Particulars          | 2014     | 2015     | 2016     | 2017     | 2018     |
|----------------------|----------|----------|----------|----------|----------|
| Paid up Capital      | 687.04   | 790.09   | 869.90   | 956.01   | 1051.61  |
| Shareholder's Fund   | 3,911.45 | 4,156.12 | 4,409.30 | 5,616.81 | 5,814.10 |
| Gross Premium Income | 2,026.71 | 2,271.66 | 2,486.89 | 2,572.67 | 2,689.26 |
| Net Premium Income   | 907.92   | 877.98   | 958.29   | 1,237.65 | 1,312.49 |
| Profit Before Tax    | 458.45   | 456.83   | 494.66   | 630.47   | 694.43   |
| Total Assets         | 5,728.14 | 6,312.08 | 6,599.45 | 8,230.75 | 8,804.50 |
| Total Reserves       | 3,686.09 | 3,828.25 | 4,006.08 | 5,254.46 | 5,456.65 |