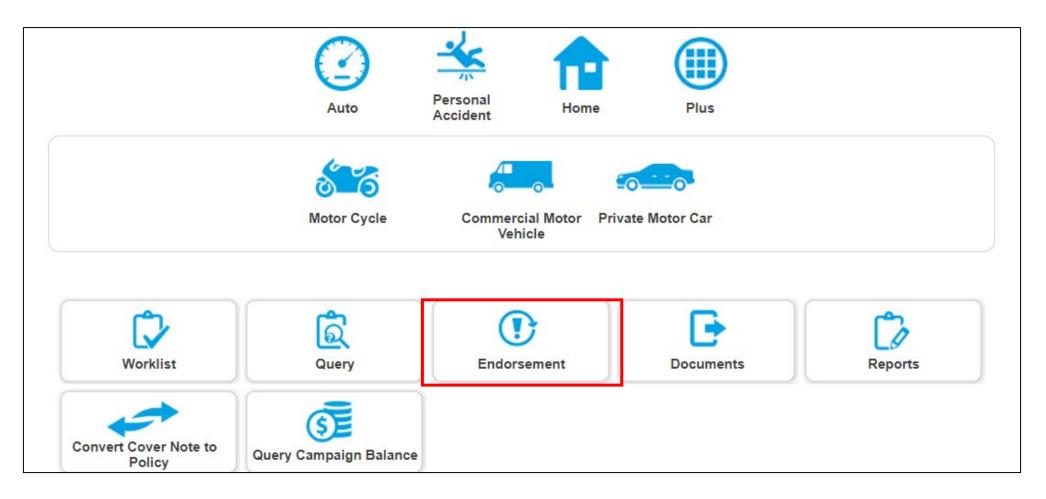

# Auto – Period Of Insurance (POI) Extension

- 1. Login to eWay.
- 2. Click Endorsement.

3. Producer may search for the policy that they want to create an endorsement for by using the fields enclosed in red.

Confidential - not to be circulated or reproduced. Please refer to policy wording for the full terms, conditions and exclusions of cover

- 4. Enter Policy Number. Click Search.
- 5. Select the Policy Number and click Create Endorsement.