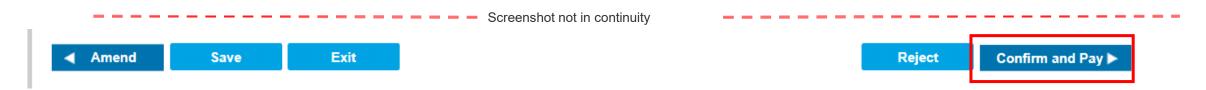

Confidential - not to be circulated or reproduced. Please refer to policy wording for the full terms, conditions and exclusions of cover

11. Click **Confirm and Pay** on the next page.

12. Select Payment Mode & Payment Location from the dropdown menu. Enter all required information and click Issue Endorsement