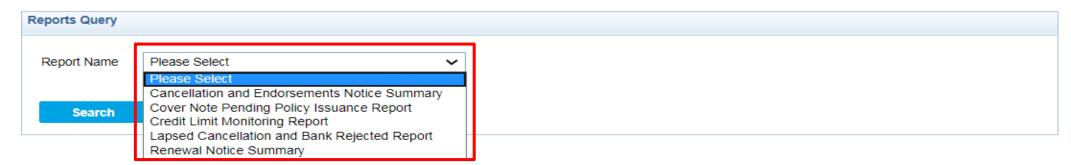

## **Reports – Reports Details**

Producer selects specific report from dropdown and clicks on **Search** 

Reports | <u>Batch Reports</u> 
▶ <u>Home Page</u> > Reports

**Cancellation and Endorsements Notice Summary Report** - This report is to ensure that the Credit Agents are brought to their notice and prompted to make refunds of payment to their respective policyholders on the occasions of refunds.

Cover Note Pending Policy Issuance Report - This report lists down the policies that are pending for policy issuance but issued as cover note.

**Credit Limit Monitoring Report** -This report is used to track the history of credit limit of a producer. The Producer should be able to generate a report to track his available credit balance along with the transactions performed.

**Lapsed Cancellation and Bank Rejected Report** – This report lists the policies that have lapsed, cancelled or where GIRO/Recurring Credit Card deductions re rejected by the bank

Renewal Notice Summary – This report lists the policy due for renewal within a specific daterange