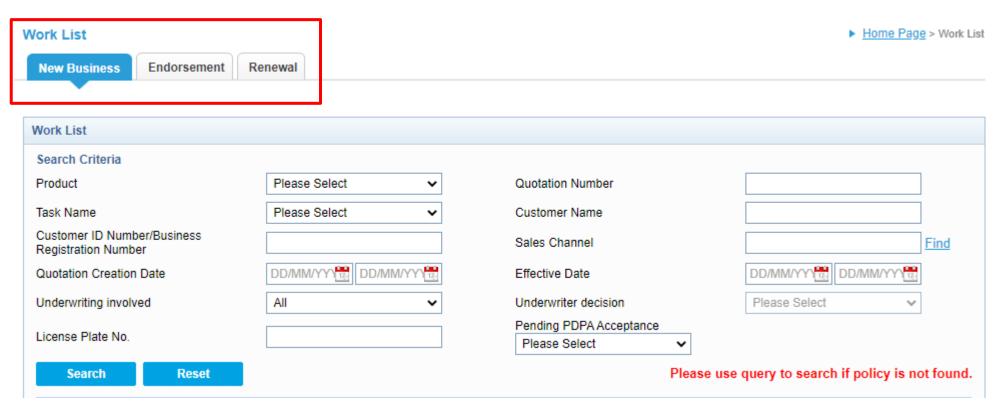

# **Overview of Worklist**

The Worklist function allows Producer to see his/her pending quotations done in the system.

#### **Overview of Work List**

The Work List is for all In-Progress transactions including Renewal / Endorsement / New Business.

Policy which are expiring 60 days prior to the expiry date will have their Renewal Quotation in Worklist.

## **Overview of Work List**

**Product** – All Products will be listed in this dropdown

**Quotation Number** – Search using 10 digit quotation number

Customer Name - Last Name ONLY or LAST NAME follow by FIRST NAME

License Plate No. – Search for Auto policy using vehicle number