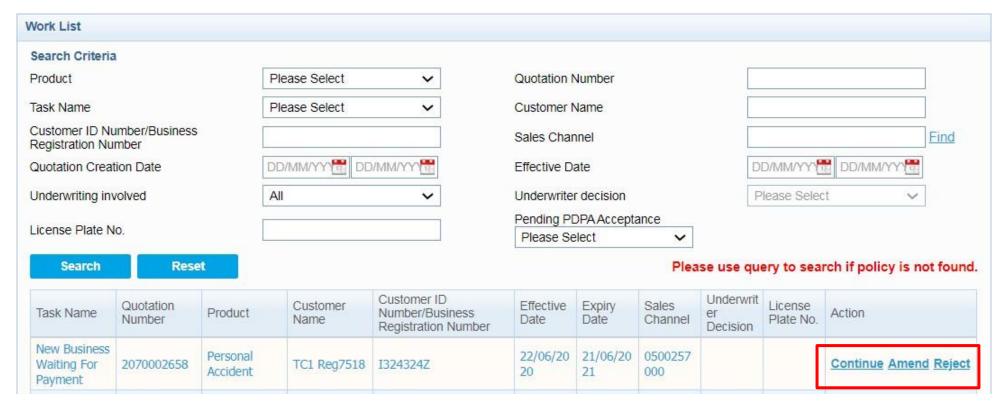

## **Overview of Work List**

Continue - To bind the policy

**Amend** - To amend the information of the policy before binding. Example, you can change the mode of payment, update contact details, addition of spouse, change of plan etc.

**Reject** - To reject / cancel the quotation