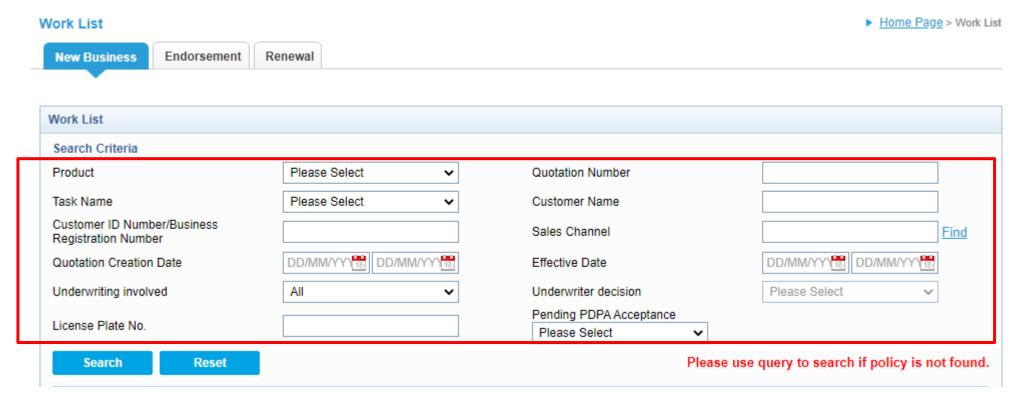

## **Overview of Work List**

**Product** – All Products will be listed in this dropdown

**Quotation Number** – Search using 10 digit quotation number

Customer Name - Last Name ONLY or LAST NAME follow by FIRST NAME

License Plate No. – Search for Auto policy using vehicle number