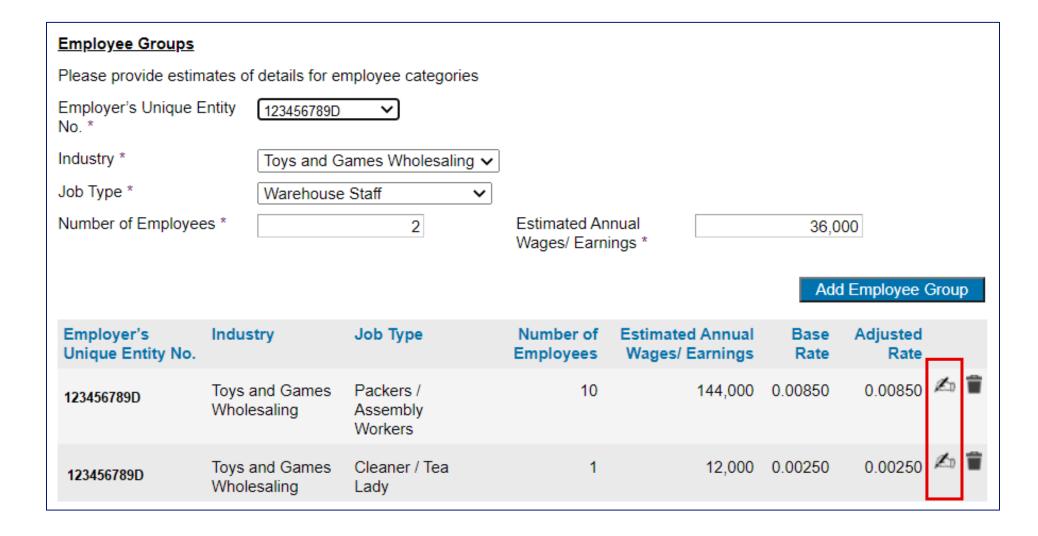

7. Click on the button to make changes to the Actual Wages declared.

- 8. Click on "Premium Details" to view the premium adjustment.
- 9. Click on "Bind Endorsement" to bind the transaction.