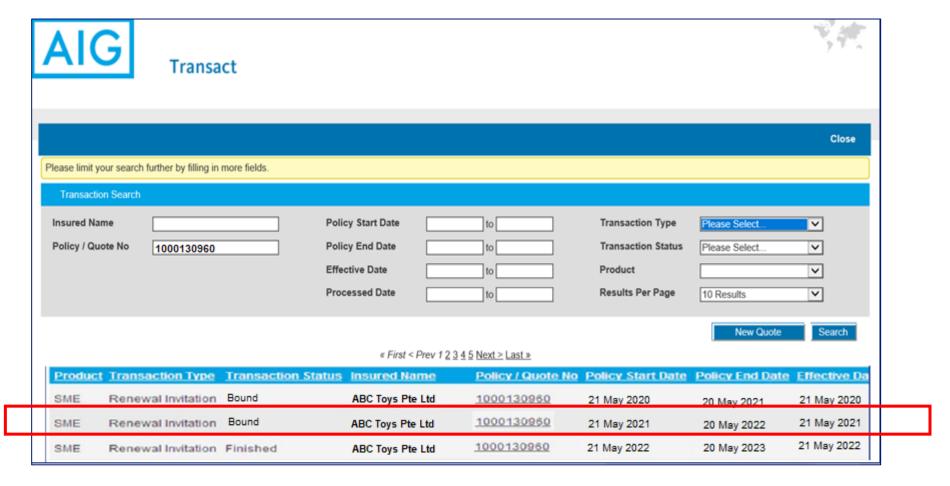

## **WICA Year End Declaration**

- 1. Enter **Policy number** and click on Search.

  Suggest Tips: Please indicate 'Please Select' for all dropdown fields.
- 2. Select the **Expiring period of insurance** for the WICA declaration and click on the Policy number.