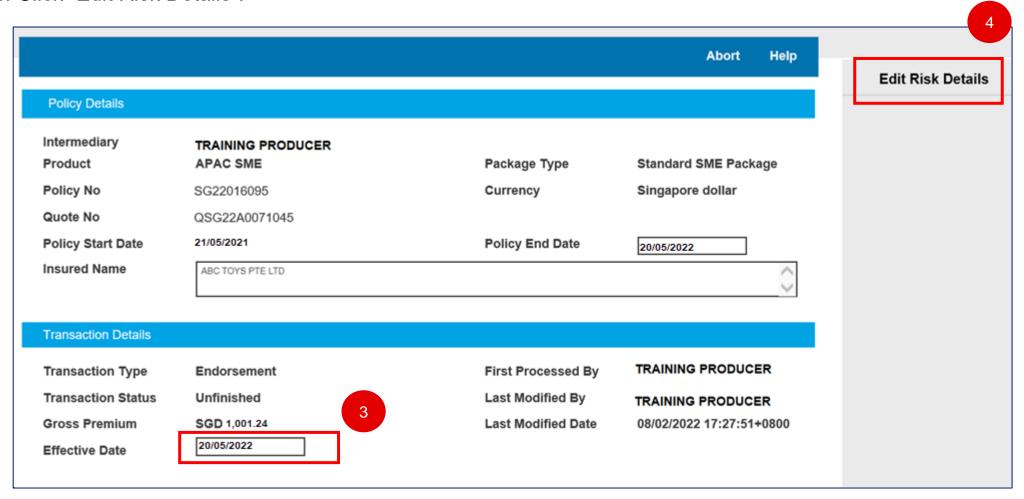

3. Enter the effective date of this endorsement.

Please align effective date with policy end date for WICA year end declaration

4. Click "Edit Risk Details".

5. Click "Yes, the date is correct and I wish to continue".