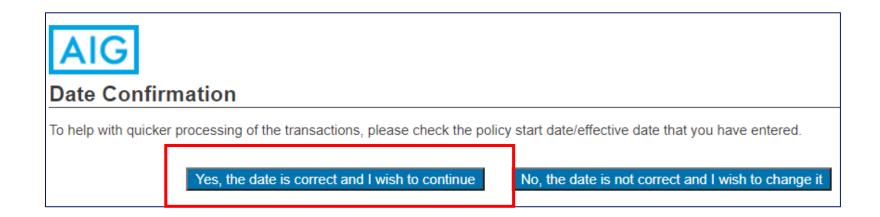

3. Enter the effective date of this endorsement.

Please align effective date with policy end date for WICA year end declaration

4. Click "Edit Risk Details".

5. Click "Yes, the date is correct and I wish to continue".