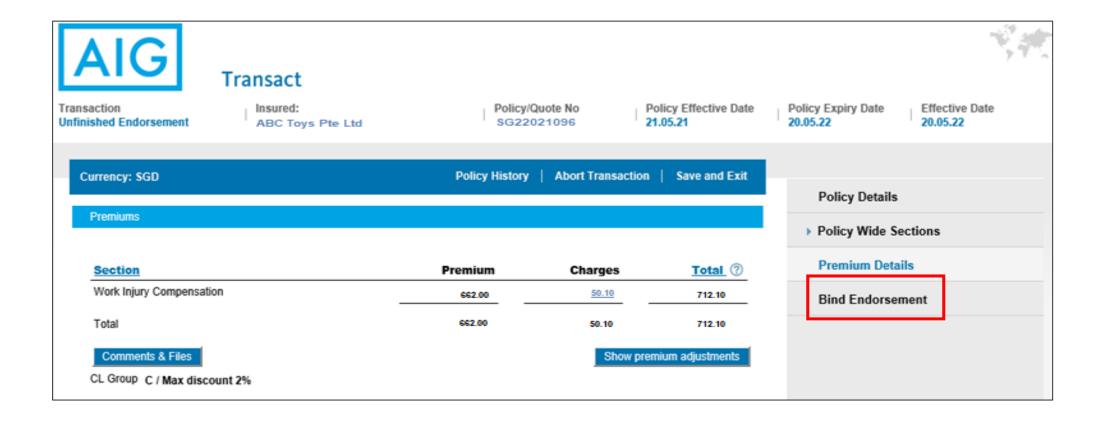

7. Click on the button to make changes to the Actual Wages declared.

- 8. Click on "Premium Details" to view the premium adjustment.
- 9. Click on "Bind Endorsement" to bind the transaction.