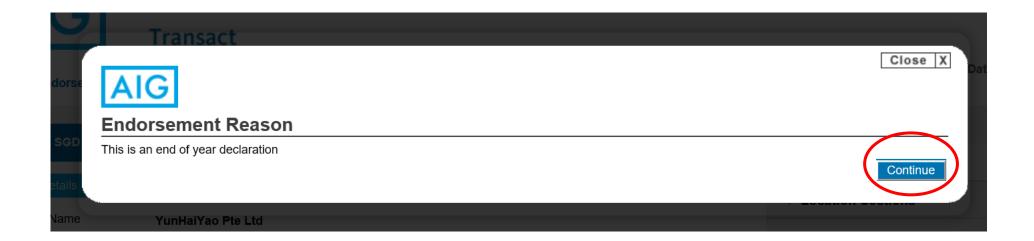

6. Click on "Continue" to confirm this is an end of year declaration.

If Effective Date has been aligned with Policy End Date in the earlier entry, 'This is an end of year declaration' will automatically appear and you may proceed with the endorsement.