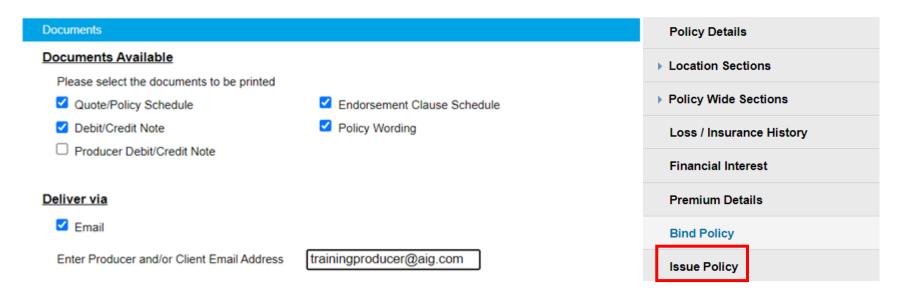

 $\checkmark$ 

8. Select the documents you wish to be generated and click on Issue Policy.

9. Click "Yes, I want to issue Policy".

Confidential – not to be circulated or reproduced. Please refer to policy wording for the full terms, conditions and exclusions of cover 5