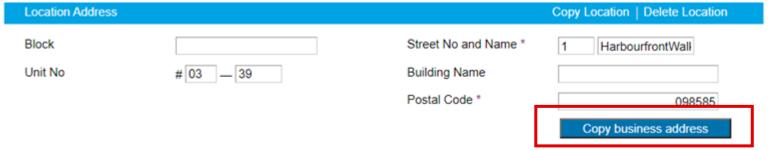

#### **Location Sections - Location Details**

- 12. Under "Location Sections", select "Location Details" under the drop-down list.
- 13. Under "Location Address", Click on "Copy Business Address" if the Location Address (i.e. premise) to be insured is the same as the Business Address.