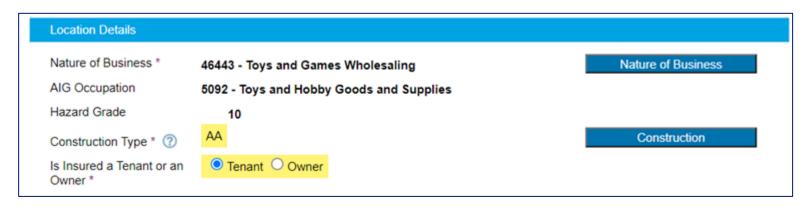

14. Under "Location Details", click on "Construction".

15. Click on "**Tenant**" if the Insured is renting the premise to be insured.

16. Under Fire Protection and Security, check the boxes accordingly.