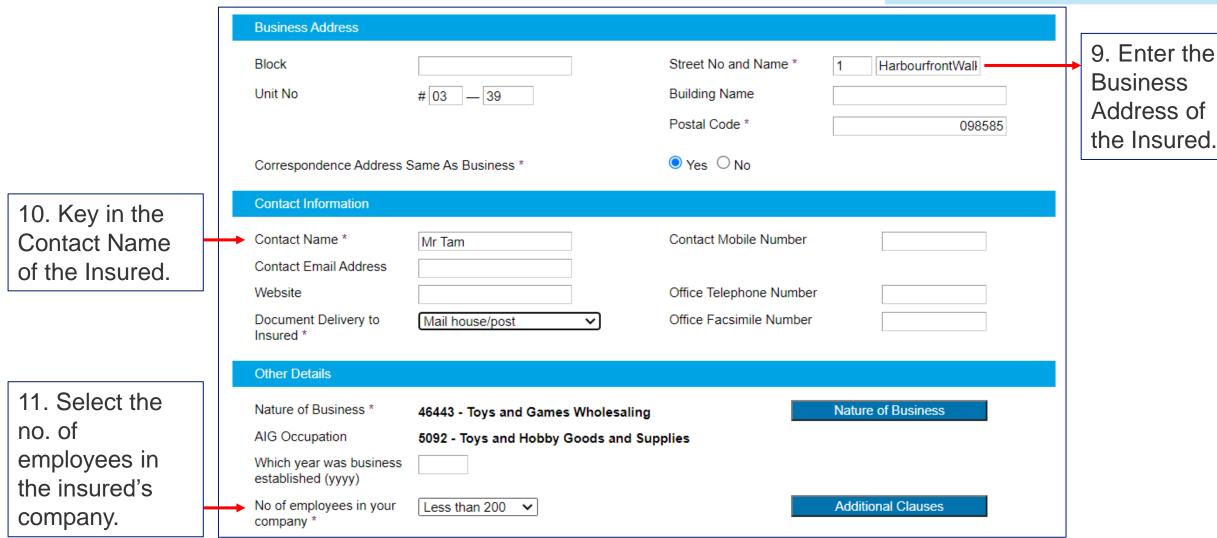

# **Entering Policy Details**

Please take note that all fields with an \* are mandatory fields