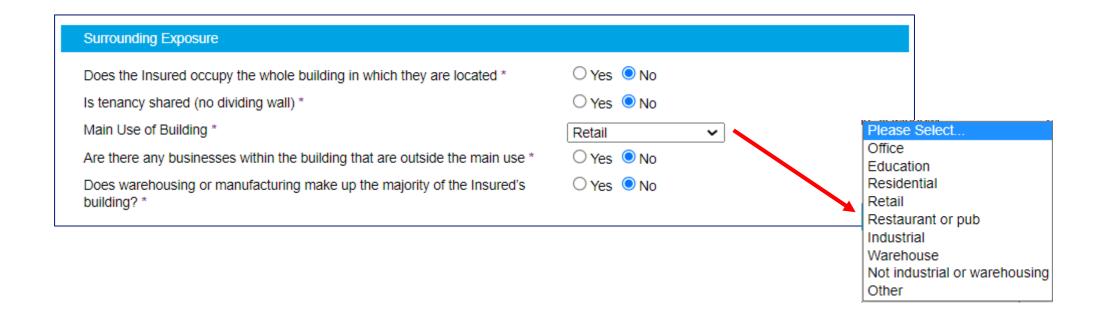

#### **Location Sections - Location Details**

17. If the Insured is operating at the Shopping Mall, please check the respective fields under "Surrounding Exposure" accordingly.

Surrounding exposure has to be declared <u>AT ALL TIMES</u> if insured does not occupy the whole building.