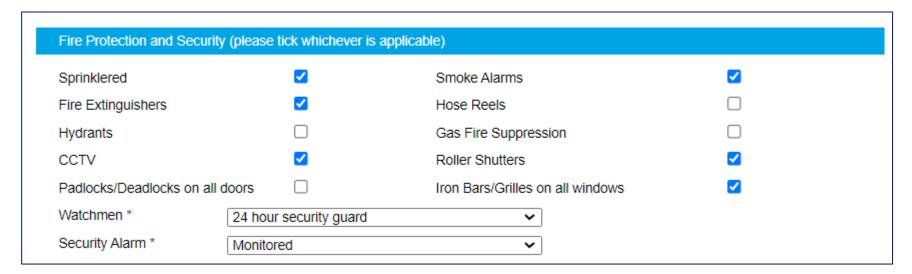

14. Under "Location Details", click on "Construction".

15. Click on "**Tenant**" if the Insured is renting the premise to be insured.

16. Under Fire Protection and Security, check the boxes accordingly.

**TIP:** If there are more protection measures at the premise, please feel free to check against the respective boxes. This may give further discount to the overall premium.