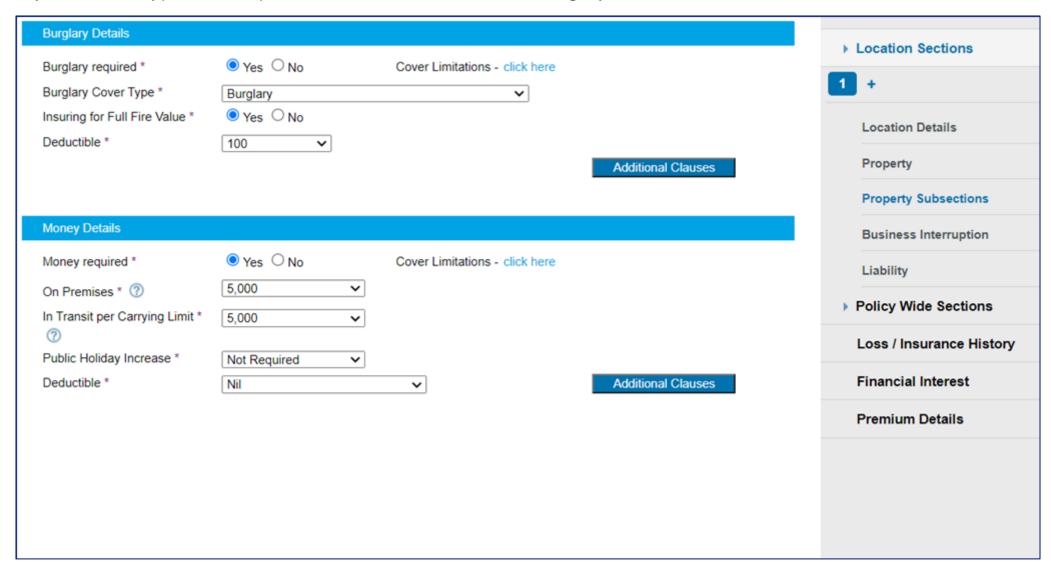

### 19. Key in the required Sum Insured for each category.

20. Under "Property Subsections", check the box if the coverage is required. Key the cover type and required Sum Insured for each category.