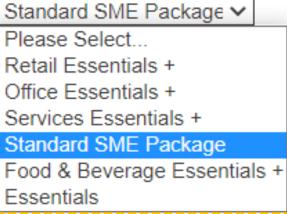

#### **How to Quote a SME Standard Plan**

- 1. Select "Standard SME Package" under the drop-down list at "Package Type".
- 2. Enter "Policy Start Date" and "Policy End Date".
- 3. Enter **Insured Name**.
- 4. Click on "Add Risk Details" to proceed.