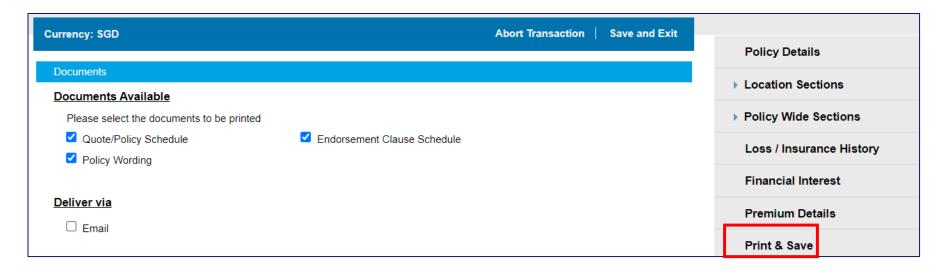

- 24. Select the Documents to be "Printed".
- 25. Click on "Print & Save"

26. Click on "Yes, I want to finish".

27. A link will be created for you to download the pdf file of the quotation generated. Click on the link to save the document and you may email a saved copy to your customer to review.