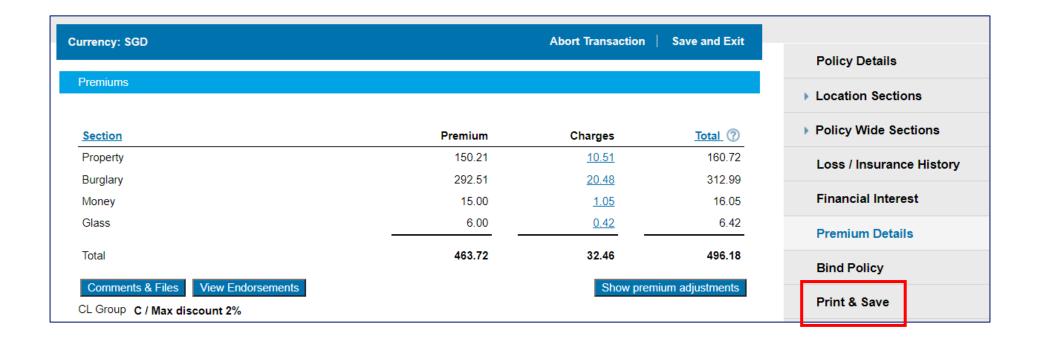

#### 21. Under "Loss / Insurance History", declare the loss history, if any.

- 22. Click on "Premium Details". The final premium quoted will be shown.
- 23. To save the information and to prepare a quotation to your client, click on "Print & Save"