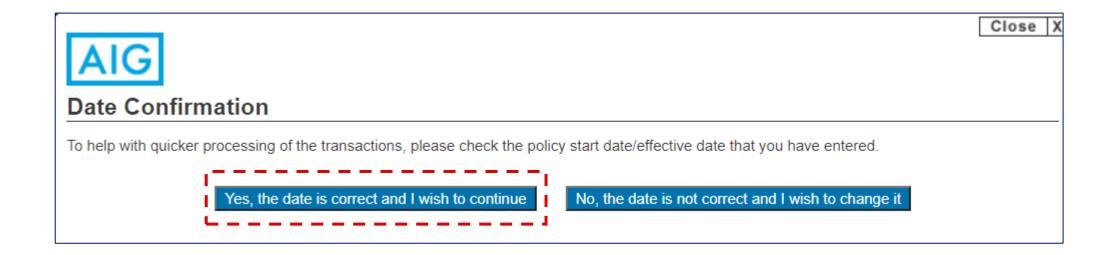

5. Click "Yes, the date is correct and I wish to continue" on the pop-up window.