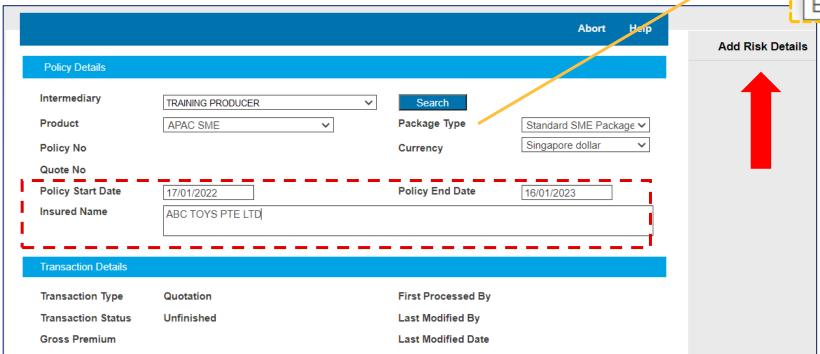

#### **How to Quote a SME Standard Plan**

- 1. Select "Standard SME Package" under the drop-down list at "Package Type".
- 2. Enter "Policy Start Date" and "Policy End Date".
- 3. Enter **Insured Name**.
- 4. Click on "Add Risk Details" to proceed.

5. Click "Yes, the date is correct and I wish to continue" on the pop-up window.