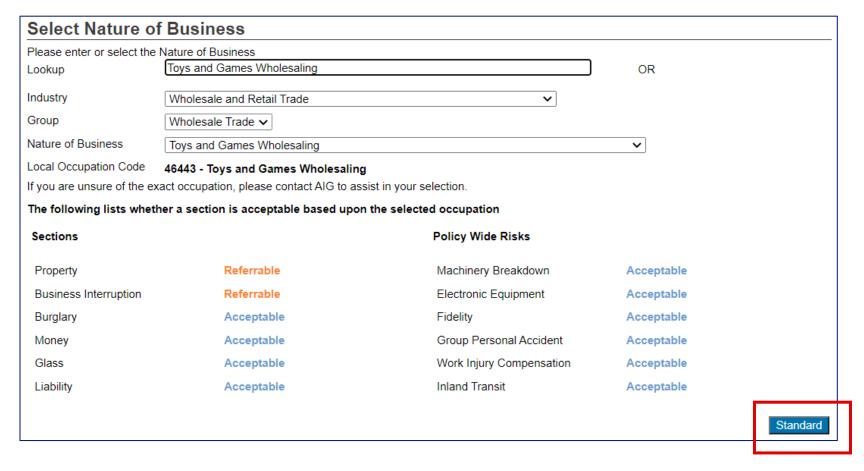

#### 6. Select Insured's Nature of Business (NOB).

Select the closest NOB from the list. If you are unsure, you may call commercial hotline at 6419 1800 to clarify.

7. A list of all the possible insurances which can be offered to this NOB will be shown.

Acceptable – Insurance can be offered for the NOB selected;

Referable – Insurance is a referred risk for the NOB selected;

Declined – Insurance is a declined risk for this NOB selected.

8. Click on "Standard".