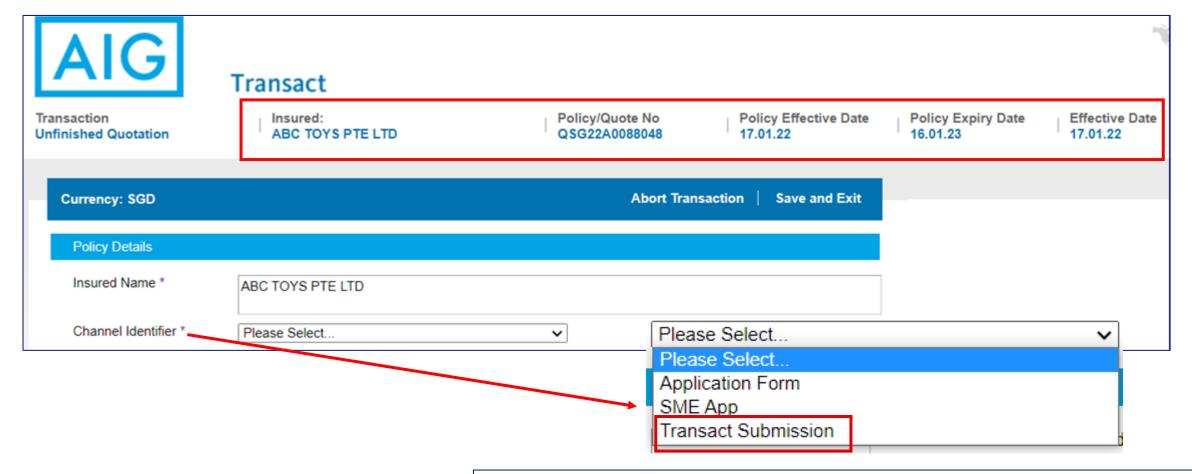

# **Entering Policy Details**

Select "Transact Submission" as you are submitting this quotation via SME Transact.