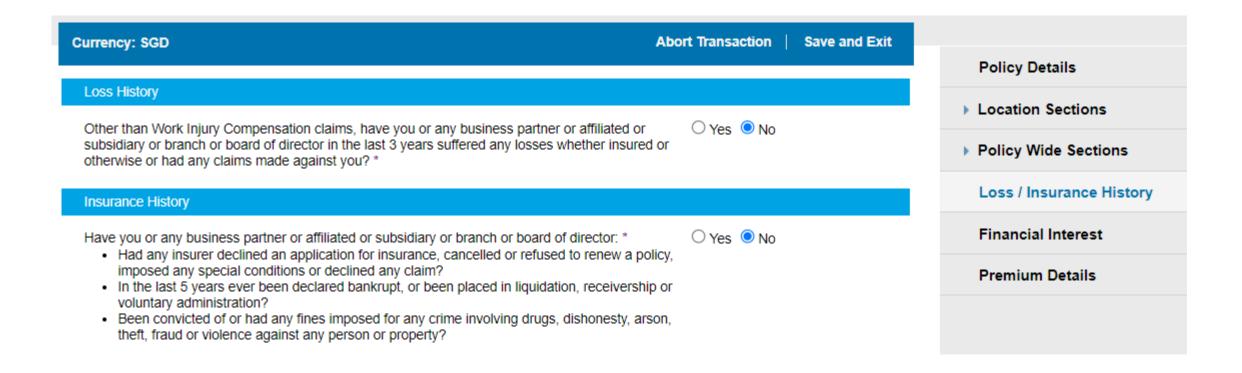

#### 21. Under "Loss / Insurance History", declare the loss history, if any.

- 22. Click on "Premium Details". The final premium quoted will be shown.
- 23. To save the information and to prepare a quotation to your client, click on "Print & Save"