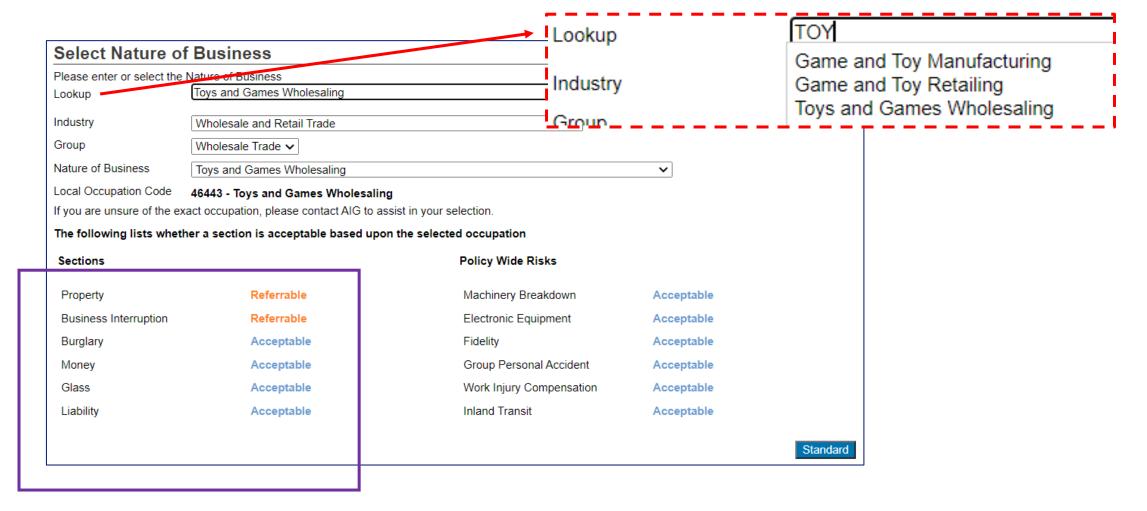

#### 6. Select Insured's Nature of Business (NOB).

Select the closest NOB from the list. If you are unsure, you may call commercial hotline at 6419 1800 to clarify.

7. A list of all the possible insurances which can be offered to this NOB will be shown.

Acceptable – Insurance can be offered for the NOB selected;

Referable – Insurance is a referred risk for the NOB selected;

Declined – Insurance is a declined risk for this NOB selected.

8. Click on "Standard".