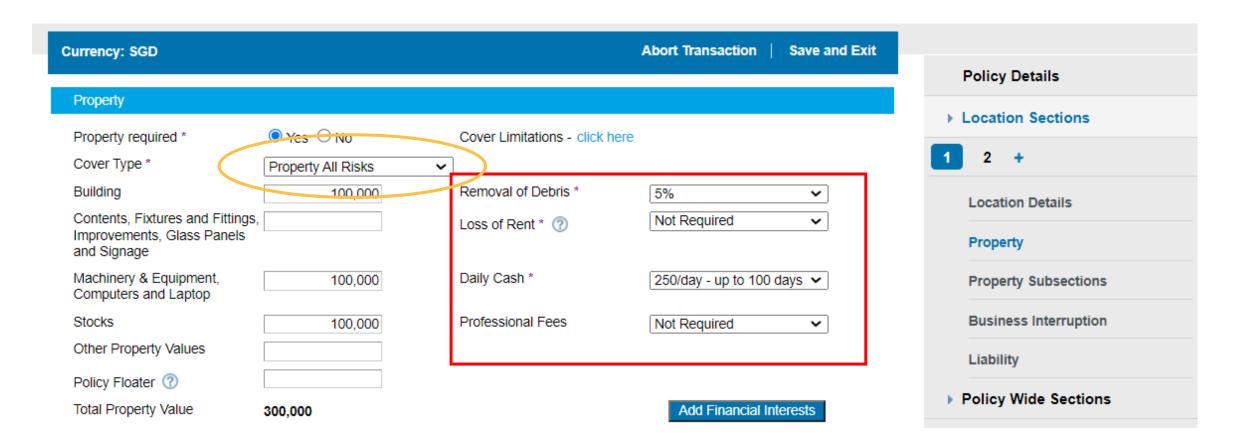

## **Location Sections - Property**

#### 18. Key in the required Sum Insured for **Property**.

### 19. Key in the required Sum Insured for each category.

20. Under "Property Subsections", check the box if the coverage is required. Key the cover type and required Sum Insured for each category.