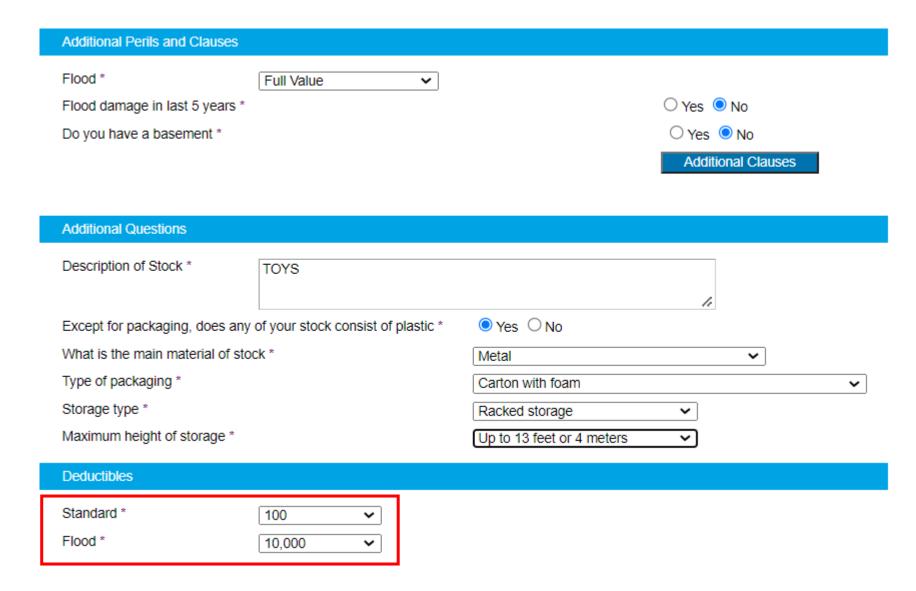

### 19. Key in the required Sum Insured for each category.

20. Under "Property Subsections", check the box if the coverage is required. Key the cover type and required Sum Insured for each category.

#### 21. Under "Loss / Insurance History", declare the loss history, if any.

- 22. Click on "Premium Details". The final premium quoted will be shown.
- 23. To save the information and to prepare a quotation to your client, click on "Print & Save"