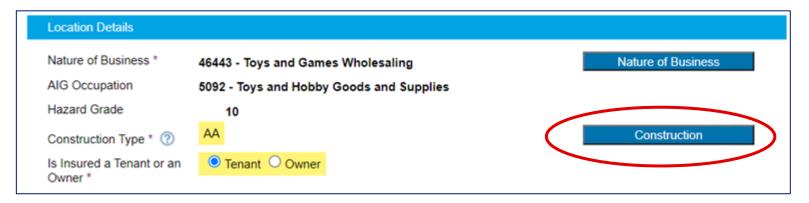

14. Under "Location Details", click on "Construction".

15. Click on "**Tenant**" if the Insured is renting the premise to be insured.

16. Under Fire Protection and Security, check the boxes accordingly.