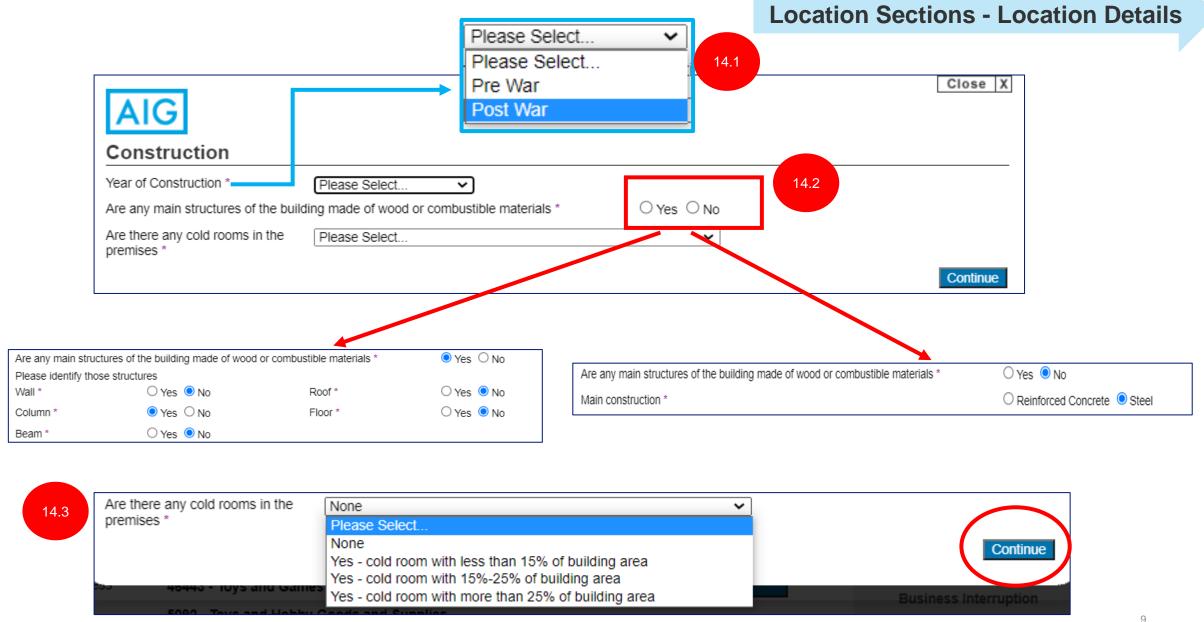

14. Under "Location Details", click on "Construction".

15. Click on "**Tenant**" if the Insured is renting the premise to be insured.

16. Under Fire Protection and Security, check the boxes accordingly.