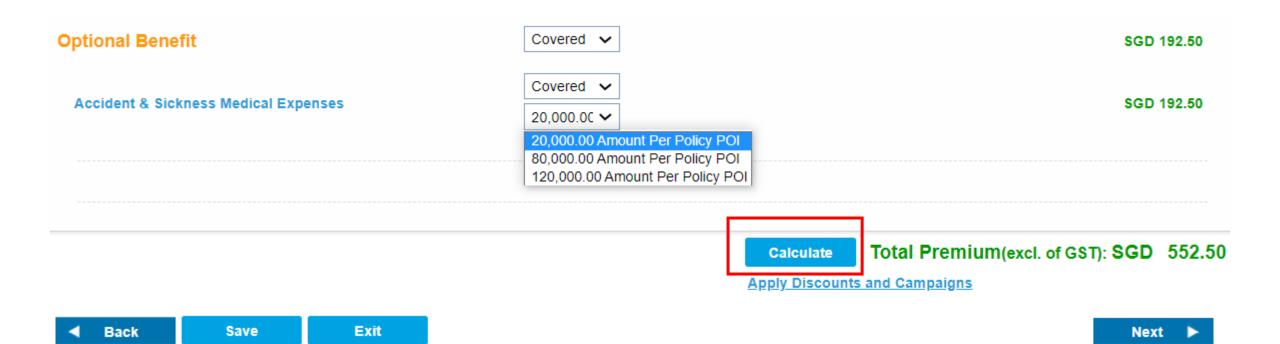

 Select the Accident & Sickness Medical Expenses cover under Optional Benefit (including Covid related medical expenses).
Click Calculate to tabulate the latest premium.

# 12. Review the Policy Information and Premium Information.

| Policy Information                |            |                           |            |
|-----------------------------------|------------|---------------------------|------------|
| Quotation Number                  | 7220004243 | Quote Creation Date       | 05/08/2022 |
| Policy Effective Date             | 05/08/2022 | Policy Expiry Date        | 04/08/2023 |
| Proposal Date                     | 05/08/2022 | Application Received Date | 05/08/2022 |
| Premium Information               |            |                           |            |
| Total Premium after discount(ANP) | SGD 552.50 | Taxes and Fees            | SGD 38.68  |
| Total Payable Premium(APP)        | SGD 591.18 |                           |            |