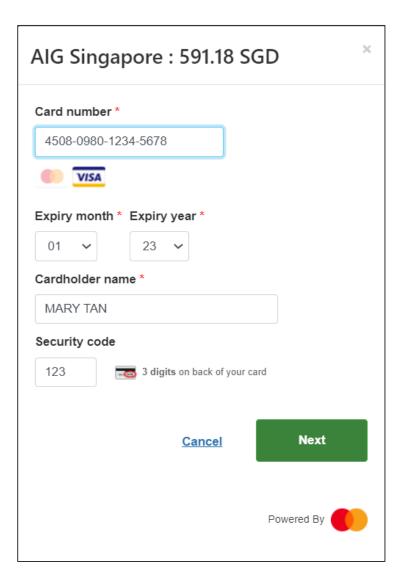

21. Enter the credit card details and click **Next**.

22. Your policy is being issued successfully.