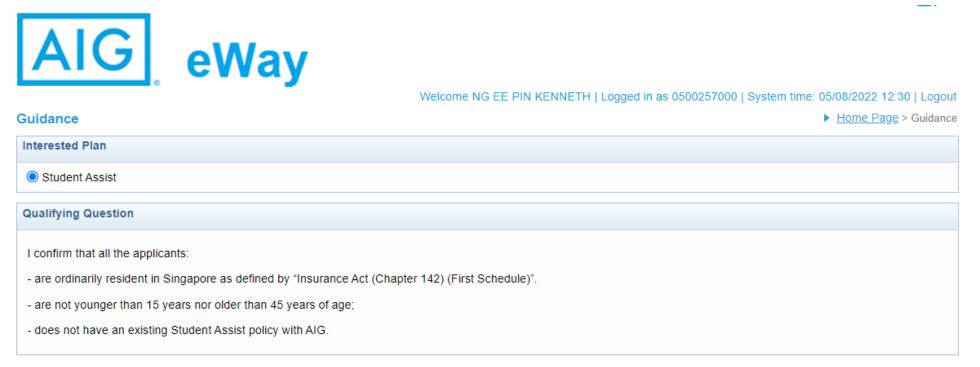

## At the Guidance Page,

- 3. Select Student Assist.
- 4. Review and click **Yes** to Qualifying Questions.

#### I represent and warrant that:

I have the authority to provide the customer(s) personal information to AIG, and the customer agrees and consents, that AIG may collect, use and process his/her personal information(whether obtained in this quotation form/otherwise obtained) for the purpose of providing a quotation.

I undertake that I will not contact the customer for the purpose of providing marketing, advertising and promotional material about insurance, financial products and/or services that AIG may be selling or marketing, unless the customer has consented to receive marketing messages.

Do you confirm that your client meets and agrees to all of the above requirements?

- 5. Enter Policy Effective date.
- 6. Select Overseas Destination from the drop-down list and enter the name of overseas institution.