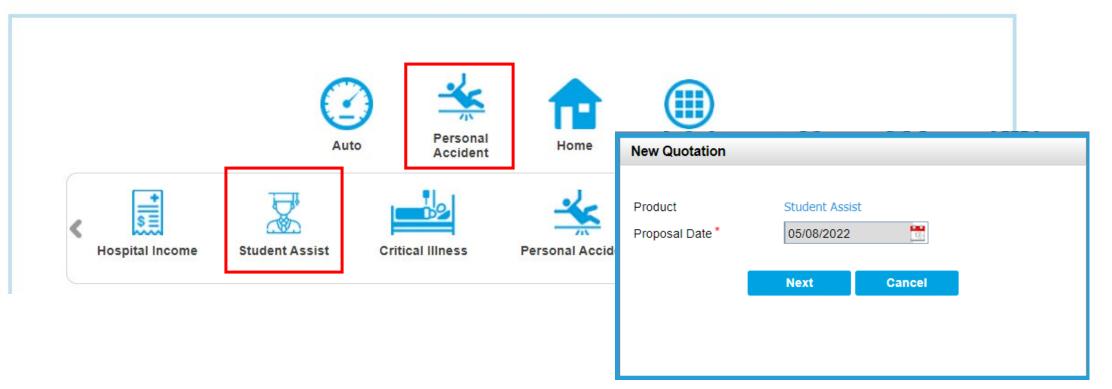

# How to generate Student Assist Plan on eWay

From the Home Page

- 1. Click on **Personal Accident** then **Student Assist**
- 2. Click **Next** to continue

Welcome NG EE PIN KENNETH | Logged in as 0500257000 | System time: 05/08/2022 12:31 | Logout