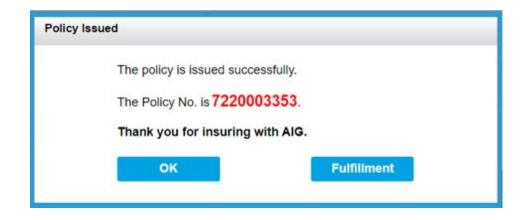

21. Enter the credit card details and click **Next**.

22. Your policy is being issued successfully.