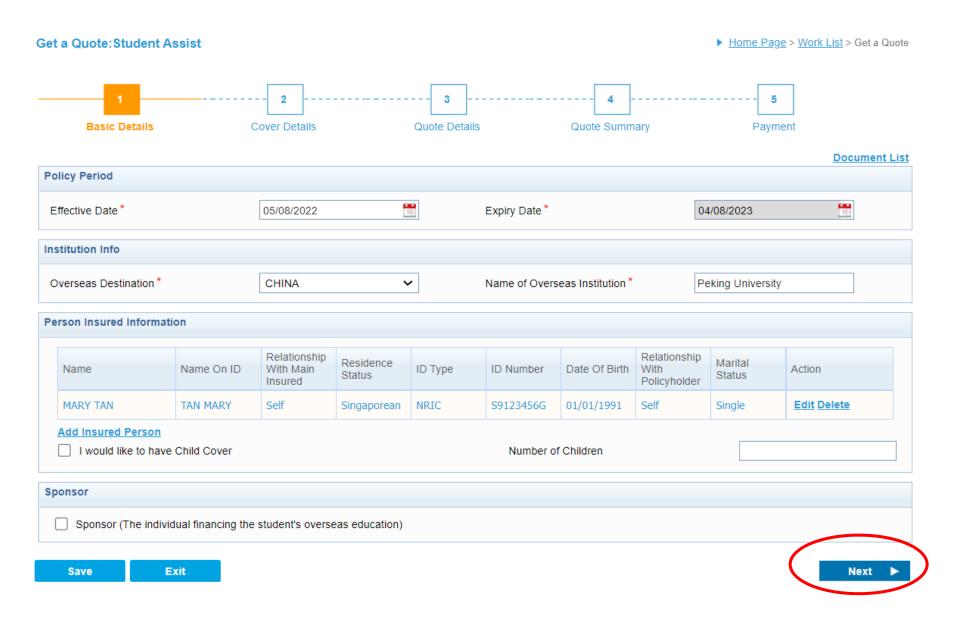

Do you confirm that your client meets and agrees to all of the above requirements?

- 5. Enter Policy Effective date.
- 6. Select Overseas Destination from the drop-down list and enter the name of overseas institution.

| Basic Details        |                | Cover Details                        |                     | Quote Details |               | Quote Summ       | ary                                  | Paym              |         |
|----------------------|----------------|--------------------------------------|---------------------|---------------|---------------|------------------|--------------------------------------|-------------------|---------|
| icy Period           |                |                                      |                     |               |               |                  |                                      |                   | Documer |
| fective Date*        |                | 05/08/2022                           | t                   | 12            | Expiry Date * |                  | C                                    | 4/08/2023         | 12      |
| titution Info        |                |                                      |                     |               |               |                  |                                      |                   |         |
| verseas Destination* |                | CHINA                                |                     | •             | Name of Overs | eas Institution* | F                                    | eking Universit   | М       |
| son insured inform   | ation          |                                      |                     |               |               |                  |                                      |                   |         |
| Name                 | Name On ID     | Relationship<br>With Main<br>Insured | Residence<br>Status | ID Type       | ID Number     | Date Of Birth    | Relationship<br>With<br>Policyholder | Marital<br>Status | Action  |
| No records found     |                |                                      |                     |               |               |                  |                                      |                   |         |
| Add Insured Person   |                |                                      |                     |               |               |                  |                                      |                   |         |
|                      | ve Child Cover |                                      |                     |               | Number of     | Children         |                                      |                   |         |
| I would like to ha   |                |                                      |                     |               |               |                  |                                      |                   |         |

7. Enter Person Insured Information by clicking on **Add Insured Person**. Click Save to continue.

| Name | Name On ID | Relationship<br>With Main<br>Insured | Residence<br>Status | ID Type | ID Number | Date Of Birth | Relationship<br>With<br>Policyholder | Marital<br>Status | Action |
|------|------------|--------------------------------------|---------------------|---------|-----------|---------------|--------------------------------------|-------------------|--------|
|------|------------|--------------------------------------|---------------------|---------|-----------|---------------|--------------------------------------|-------------------|--------|