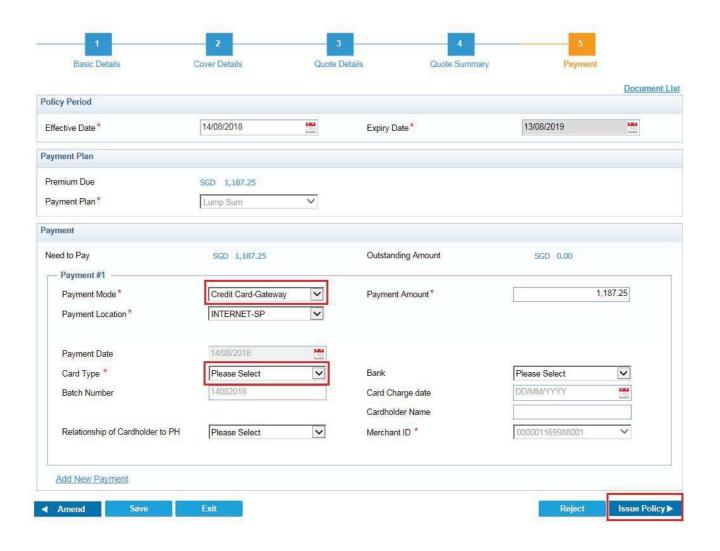

# Let's Bind a Quote

Select the Quote version

**Accept PDPA** 

Verify Contact info and proceed to Pay

Select the Payment mode Enter Payment details Complete the payment