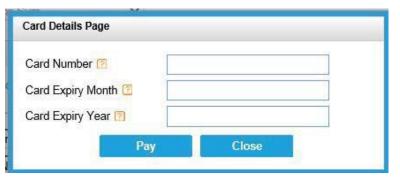

# Let's Bind a Quote

Select the Quote version

**Accept PDPA** 

Verify Contact info and proceed to Pay

Select the Payment mode Enter Payment details Complete the payment