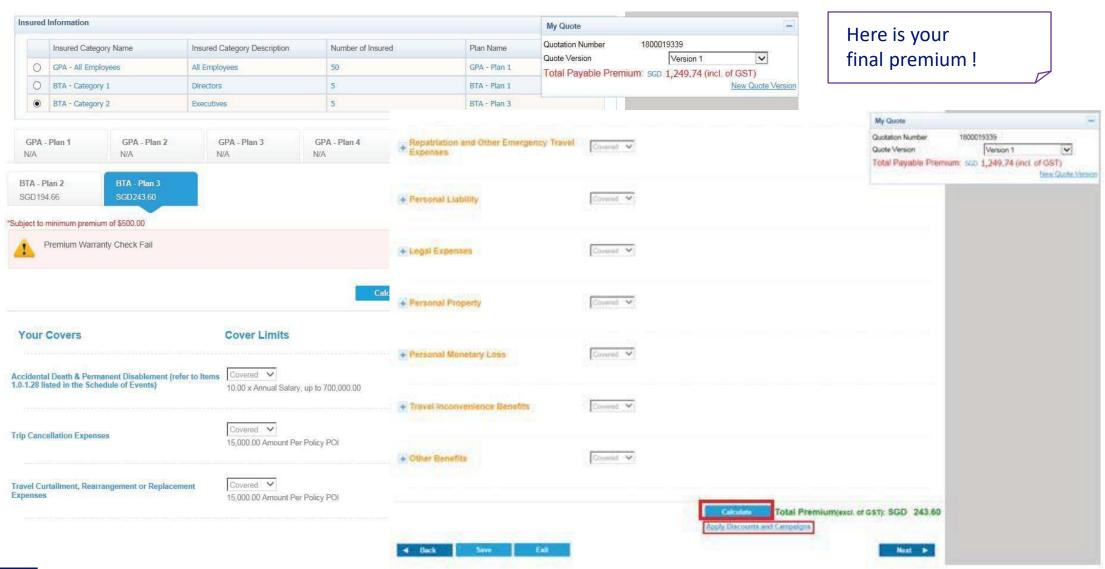

# **Cover Details Page (BTA)**

How if my client wants a GPA Quote Only

## **Cover Details Page (GPA)**

Map Your Plans and there you get your premium !!!