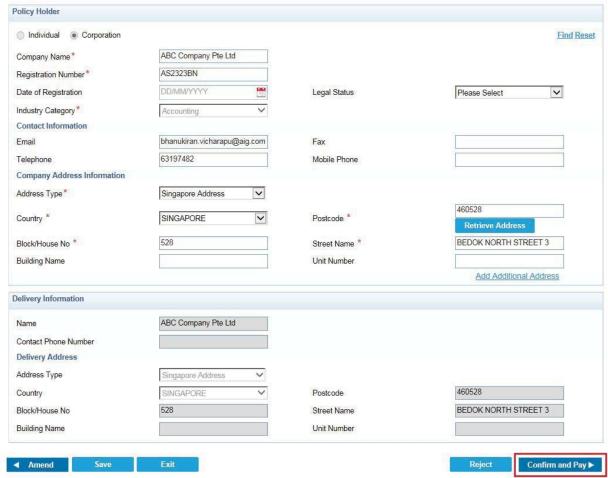

# Let's Bind a Quote

Select the Quote version

**Accept PDPA** 

Verify Contact info and proceed to Pay

Select the Payment mode Enter Payment details Complete the payment