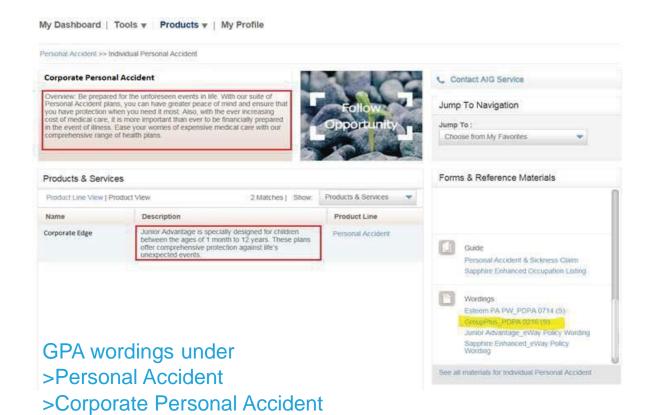

# How do I retrieve my Policy Wordings?

## **Retrieving Policy Wordings**

#### Log in myAIG portal->Under the Products dropdown list

BTA wordings under

- > Travel
- > Travel-Corporate