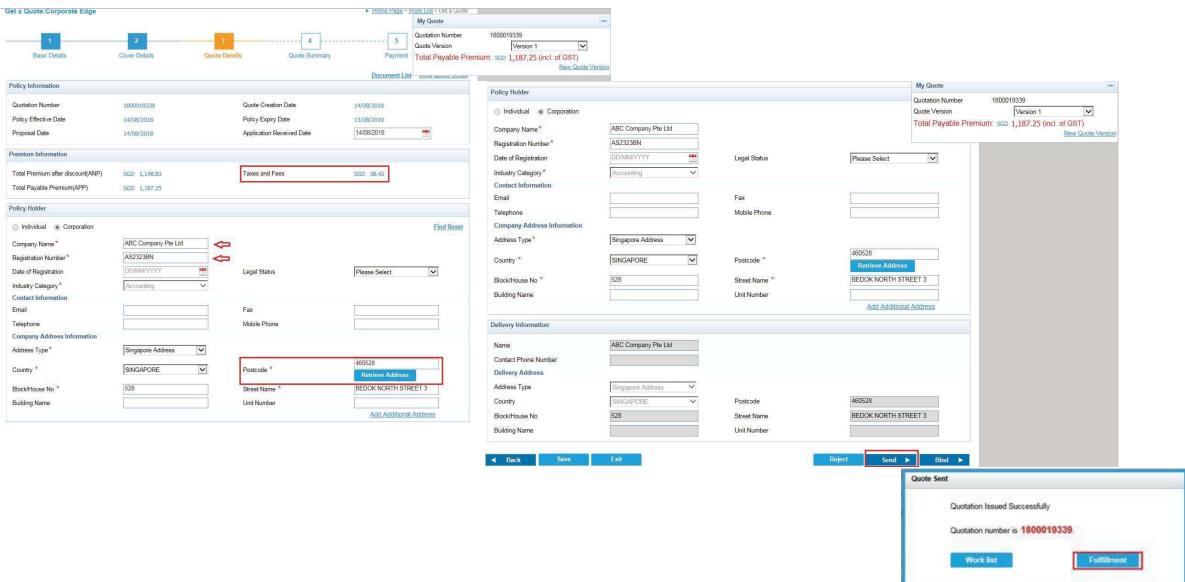

ntly being treated or investigated for any Critical Illness covered in the Policy.

I represent and warrant that:

I have the authority to provide the customer(s) personal information to AIG, and the customer agrees and consents, that AIG may collect, use and process his/her personal information (whether obtained in this quotation form/otherwise obtained) for the purpose of providing a quotation.

I undertake that I will not contact the customer for the purpose of providing marketing, advertising and promotional material about insurance, financial products and/or services that AIG may be selling or marketing, unless the customer has consented to receive marketing messages.

Do you confirm that your client meets and agrees to all of the above requirements?





#### **Quote Details Page**





#### View/Send the Quote form





# Let's Bind a Quote







Select the Quote version



**Accept PDPA** 







Verify Contact info and proceed to Pay







Select the Payment mode Enter Payment details Complete the payment







# How do I retrieve my Policy Wordings?

## **Retrieving Policy Wordings**

#### Log in myAIG portal->Under the Products dropdown list





BTA wordings under

- > Travel
- > Travel-Corporate



#### **Technical support**

For any technical support ,please email your queries to

AIGSGP.Agent-TechSupport@aig.com



# Thank you