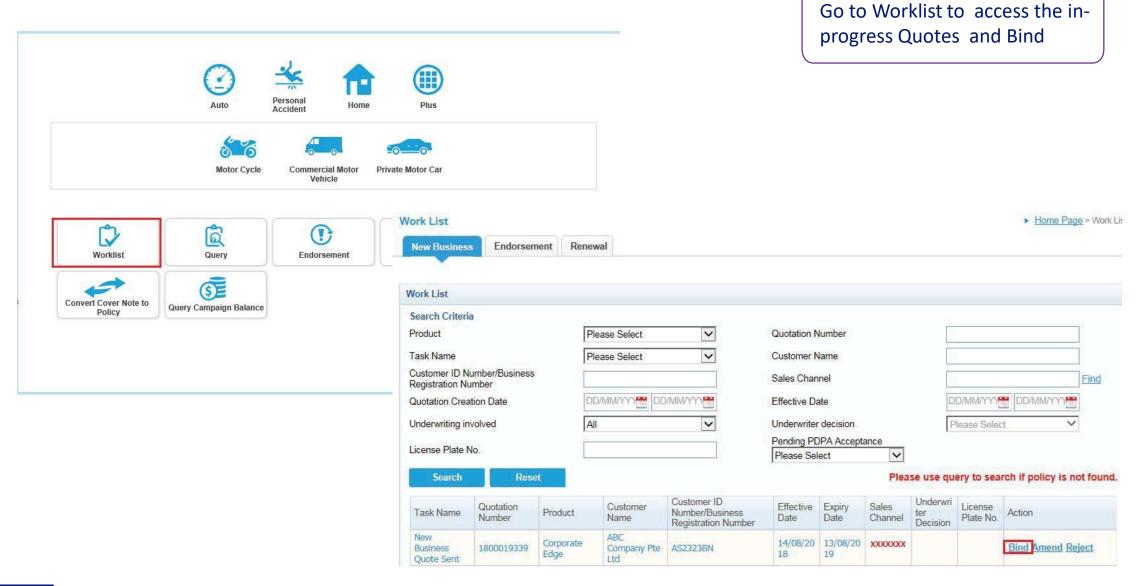

# Let's Bind a Quote

Select the Quote version

**Accept PDPA** 

Verify Contact info and proceed to Pay

Select the Payment mode Enter Payment details Complete the payment