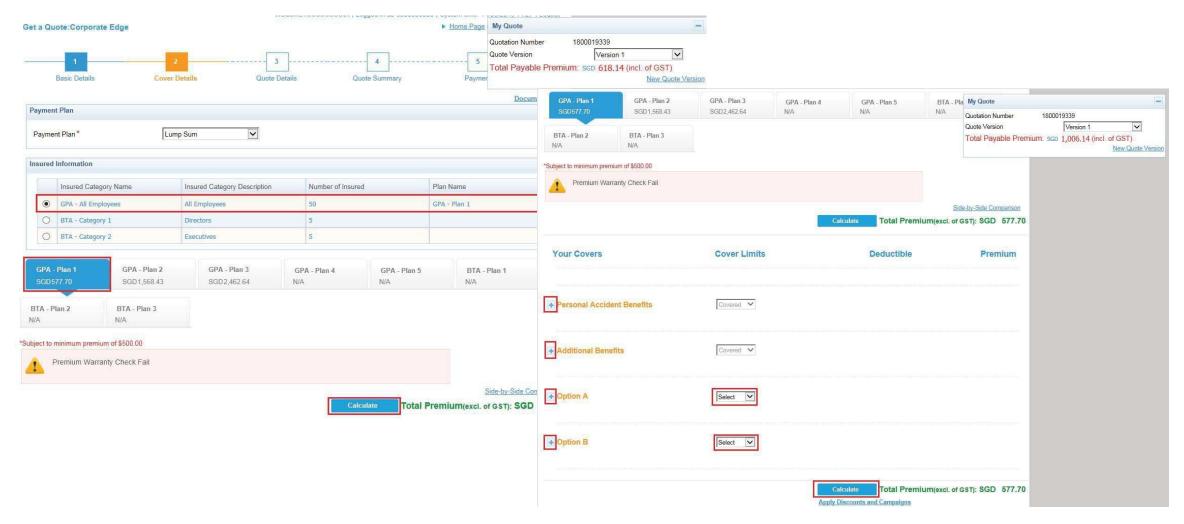

## **Cover Details Page (GPA)**

Map Your Plans and there you get your premium !!!

# **Cover Details Page (BTA)**

How if my client wants a GPA Quote Only