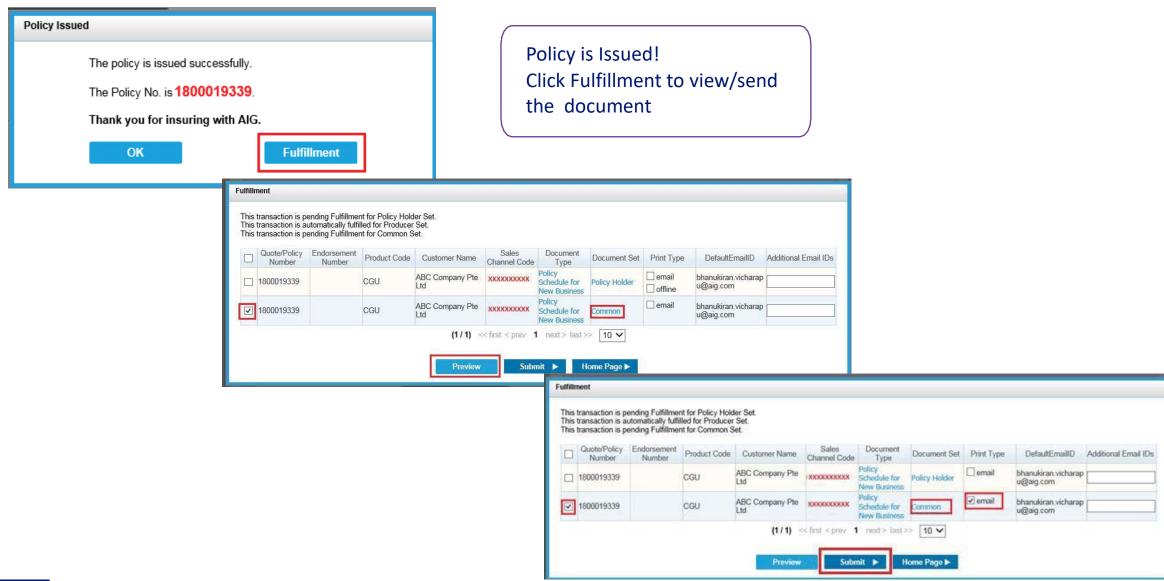

AIG may collect, use and process his/her personal information (whether obtained in this quotation form/otherwise obtained) for the purpose of providing a quotation.

I undertake that I will not contact the customer for the purpose of providing marketing, advertising and promotional material about insurance, financial products and/or services that AIG may be selling or marketing, unless the customer has consented to receive marketing messages.

Do you confirm that your client meets and agrees to all of the above requirements?





#### **Quote Details Page**





#### View/Send the Quote form





# Let's Bind a Quote







Select the Quote version



**Accept PDPA** 







Verify Contact info and proceed to Pay







Select the Payment mode Enter Payment details Complete the payment







# How do I retrieve my Policy Wordings?

## **Retrieving Policy Wordings**

#### Log in myAIG portal->Under the Products dropdown list





BTA wordings under

- > Travel
- > Travel-Corporate



#### **Technical support**

For any technical support ,please email your queries to

AIGSGP.Agent-TechSupport@aig.com



# Thank you