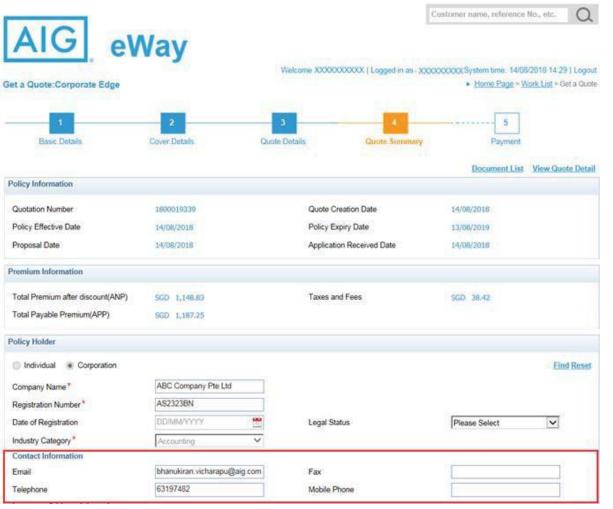

# Let's Bind a Quote

Select the Quote version

**Accept PDPA** 

Verify Contact info and proceed to Pay

Select the Payment mode Enter Payment details Complete the payment