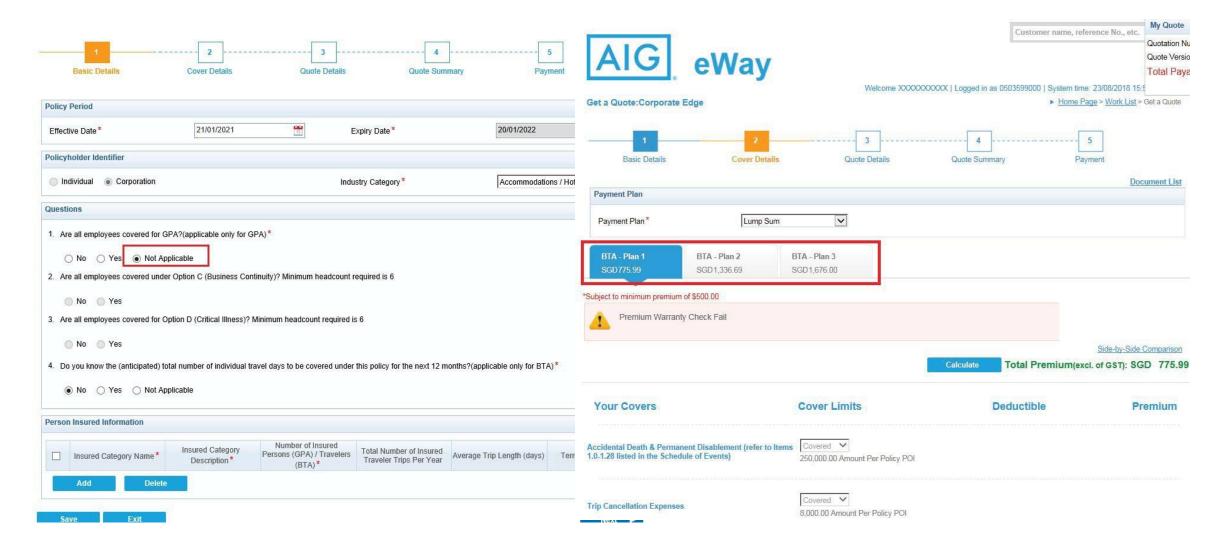

#### **Basic Details Page**

Enter the Policyholder and Insured categories information

## **Cover Details Page (GPA)**

Map Your Plans and there you get your premium !!!

# **Cover Details Page (BTA)**

How if my client wants a GPA Quote Only