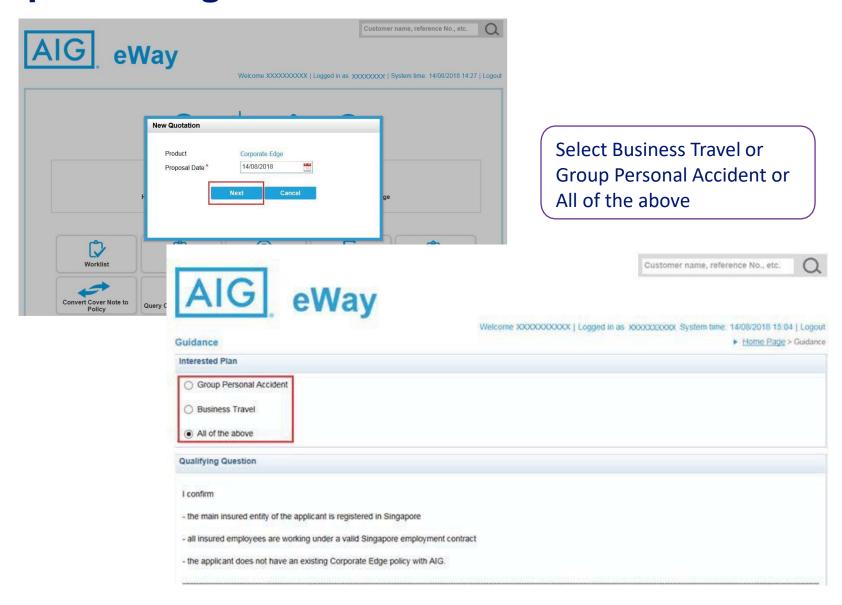

## **eWay Landing Page**

# **Qualifying Criteria and Declaration**

| Qualifying Question                                                                                     |                                                                                                                                       |                                                              |
|---------------------------------------------------------------------------------------------------------|---------------------------------------------------------------------------------------------------------------------------------------|--------------------------------------------------------------|
| I confirm                                                                                               |                                                                                                                                       |                                                              |
| - the main insured entity of the applicant is registered in Singapore                                   |                                                                                                                                       |                                                              |
| - all insured employees are working under a valid Singapore employment contract                         |                                                                                                                                       |                                                              |
| - the applicant does not have an existing Corporate Edge policy with AIG.                               |                                                                                                                                       |                                                              |
|                                                                                                         |                                                                                                                                       |                                                              |
| Acknowledgement and Declaration:                                                                        |                                                                                                                                       |                                                              |
|                                                                                                         | Coording organizations                                                                                                                |                                                              |
| I am / We are aware any insured persons engaging in any of the following occupations or activities will | Sporting organisations                                                                                                                |                                                              |
| Air crew / Ship crew                                                                                    | Stevedores                                                                                                                            |                                                              |
| High risk occupations like stunt, firefighting                                                          |                                                                                                                                       |                                                              |
| Forestry                                                                                                | Underground mining, tunnelling or open cast mining                                                                                    |                                                              |
| Heavy construction, machinery operators                                                                 | Window cleaners above 2 floors or working at heights above 30 feet                                                                    |                                                              |
| Humanitarian, missionary and emergency response groups                                                  |                                                                                                                                       |                                                              |
| Delivery including couriers, taxi drivers                                                               | Working with chemicals, biological, explosive, nuclear materials                                                                      |                                                              |
| Media companies that have international correspondents                                                  |                                                                                                                                       |                                                              |
| Military, armed forces, police, security worker, body guards, peacekeeping forces and similar groups o  |                                                                                                                                       |                                                              |
| Motorcycling for professional use (not including for business use for document delivery)                | I represent and warrant that:                                                                                                         |                                                              |
| Occupations involved in underwater activities like diving                                               | I have the authority to provide the customer(s) personal information to AIG, and the customer agrees and consents, that AIG may colle |                                                              |
| Offshore rig, onboard vessel risk (stationery or offshore) and similar                                  | (whether obtained in this quotation form/otherwise obtained) for the purpose                                                          | of providing a quotation.                                    |
| Professional entertainers, defined as anyone who makes more than 50% of their income from the ente      | I undertake that I will not contact the customer for the purpose of providing n                                                       | marketing advertising and promotional material about insurar |
| Professional sports people                                                                              | may be selling or marketing, unless the customer has consented to receive                                                             |                                                              |
| Sporting organisations                                                                                  |                                                                                                                                       |                                                              |
| Stevedores                                                                                              | Do you confirm that your client meets and agrees to all of the above re                                                               | quirements?                                                  |
| Underground mining, tunnelling or open cast mining                                                      |                                                                                                                                       |                                                              |
| Window cleaners above 2 floors or working at heights above 30 feet                                      |                                                                                                                                       |                                                              |
| Working with chemicals, biological, explosive, nuclear materials                                        |                                                                                                                                       |                                                              |