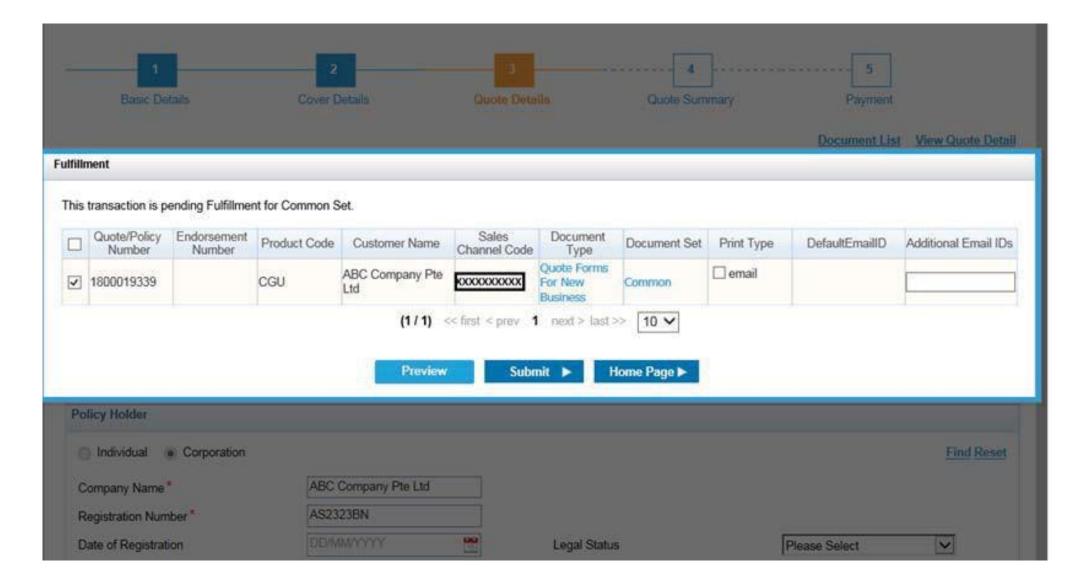

for any Critical Illness covered in the Policy.

I represent and warrant that:

I have the authority to provide the customer(s) personal information to AIG, and the customer agrees and consents, that AIG may collect, use and process his/her personal information (whether obtained in this quotation form/otherwise obtained) for the purpose of providing a quotation.

I undertake that I will not contact the customer for the purpose of providing marketing, advertising and promotional material about insurance, financial products and/or services that AIG may be selling or marketing, unless the customer has consented to receive marketing messages.

Do you confirm that your client meets and agrees to all of the above requirements?





#### **Quote Details Page**





#### View/Send the Quote form





# Let's Bind a Quote







Select the Quote version



**Accept PDPA** 







Verify Contact info and proceed to Pay







Select the Payment mode Enter Payment details Complete the payment







# How do I retrieve my Policy Wordings?

## **Retrieving Policy Wordings**

#### Log in myAIG portal->Under the Products dropdown list





BTA wordings under

- > Travel
- > Travel-Corporate



#### **Technical support**

For any technical support ,please email your queries to

AIGSGP.Agent-TechSupport@aig.com



# Thank you